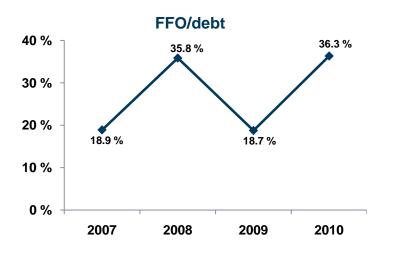

# FINANCIAL STRENGTH AND RATING

- → FFO of NOKm 14 705 (8 559)
- Increased cash flow from operations
- Reduced interest bearing debt and interest costs
- Rating target of minimum current ratings