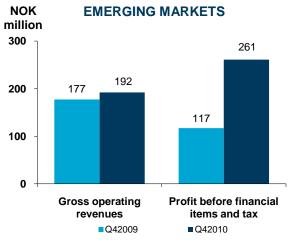

# **SEGMENTS – BREAKDOWN (I)**

- Earnings driven by higher Nordic power prices
- Negative gas power contributions due to low spark-spreads
- Generation of 14.0 TWh (13.3)

- Profit positively affected by higher power prices
- Generation of 1.6 TWh (1.7)

- Increased profits due to higher power prices and acquisition of retail sales operations from Trondheim Energi at YE 2009
- Higher contributions from associated companies

# **SEGMENTS – BREAKDOWN (II)**

- Increased revenues due to higher power prices
- Project and development activities impact profits
- Generation of 190 GWh (131)

- Increased profit due to increased generation at higher prices in associates
- Inauguration of La Higuera and La Confluencia hydropower plants in Chile in October (313 MW)
- Year-on-year revenues down due to sale of Trondheim Energi Nett and retail sale activities
- Increased contribution from district heating following higher prices and generation
- District heating generation of 348 GWh (278)