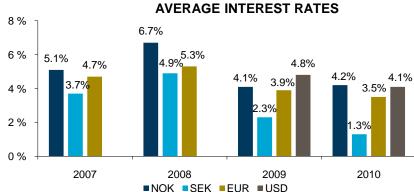

# LIABILITIES AND INTEREST EXPENSES

- → Funding 2010:
  - New loans NOKm 4 431
  - Repayment NOKm 8 282
- New credit facilities of NOK 12 bn
- Equity injection of NOK 14 bn. gives Statkraft a solid cash position (NOKm 20 052)
- → Interest-bearing liabilities NOK 40.5 bn
  - -> NOK 50%, EUR 39%, SEK 6%, USD 5%
- -> 64% exposed to floating interest rates