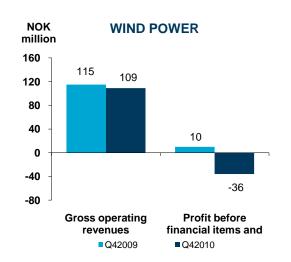

# **SEGMENTS – BREAKDOWN (II)**

- Increased revenues due to higher power prices
- Project and development activities impact profits
- Generation of 190 GWh (131)

- Increased profit due to increased generation at higher prices in associates
- Inauguration of La Higuera and La Confluencia hydropower plants in Chile in October (313 MW)
- Year-on-year revenues down due to sale of Trondheim Energi Nett and retail sale activities
- Increased contribution from district heating following higher prices and generation
- District heating generation of 348 GWh (278)