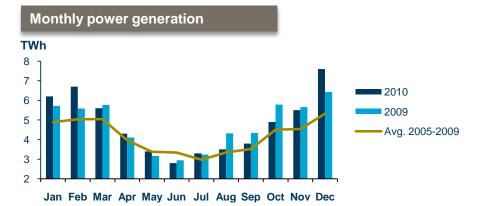

# STATKRAFT'S POWER GENERATION

- -> FY'10 generation of 57.4 TWh (57.0)
- Significant variations during 2010 due to extraordinary cold winter periods, and relatively low hydro reservoirs through the year