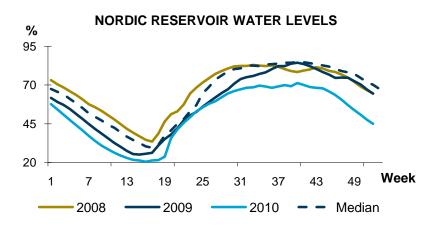

### Q4 2010

- Average Nord Pool system price of 62.0 EUR/MWh (36.6)
- Average EEX spot price of 51.4 EUR/MWh (38.7)
- Nordic reservoir levels 36% below of median level at year end

# STATKRAFT'S POWER GENERATION

- -> FY'10 generation of 57.4 TWh (57.0)
- Significant variations during 2010 due to extraordinary cold winter periods, and relatively low hydro reservoirs through the year