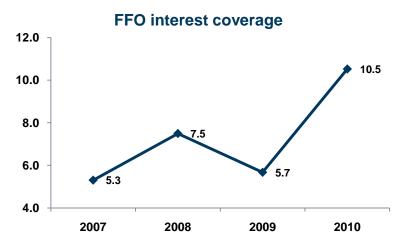

# FINANCIAL STRENGTH AND RATING

- → FFO of NOKm 14 705 (8 559)
- Increased cash flow from operations
- Reduced interest bearing debt and interest costs
- Rating target of minimum current ratings