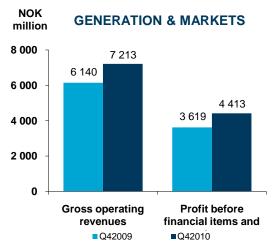

# **SEGMENTS – BREAKDOWN (I)**

- Earnings driven by higher Nordic power prices
- Negative gas power contributions due to low spark-spreads
- Generation of 14.0 TWh (13.3)

- Profit positively affected by higher power prices
- Generation of 1.6 TWh (1.7)