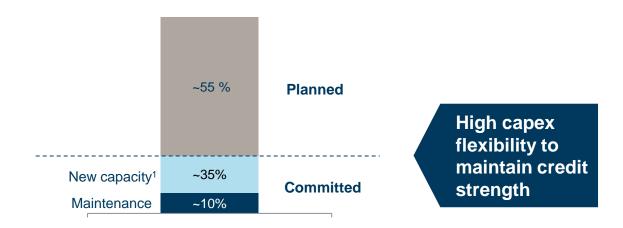

# **CAPEX DISTRIBUTION**

Capex ambition 2011-2015: NOK 70-80 bn

# **CAPEX FLEXIBILITY**

### Capex ambition 2011-2015: NOK 70-80 bn

<sup>&</sup>lt;sup>1</sup> Investments approved by the board