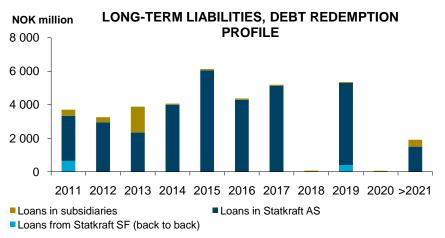

# LIABILITIES AND INTEREST EXPENSES

- → Funding 2010:
  - New loans NOKm 4 431
  - Repayment NOKm 8 282
- New credit facilities of NOK 12 bn
- Equity injection of NOK 14 bn. gives Statkraft a solid cash position (NOKm 20 052)
- → Interest-bearing liabilities NOK 40.5 bn
  - -> NOK 50%, EUR 39%, SEK 6%, USD 5%
- -> 64% exposed to floating interest rates