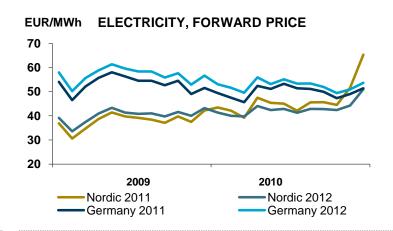

# **OUTLOOK**

- NOK 14 bn equity injection provides solid support to growth strategy within clean and flexible energy
  - NOK 70-80 bn investment plan in the period 2011-2015
  - High flexibility in order to maintain credit strength
- Lower hydro generation expected in 2011 compared to 2010 due to weak resource situation
- Forward prices indicate higher price level year-on-year
- Uncertainty linked to the hydrological situation and industry demand