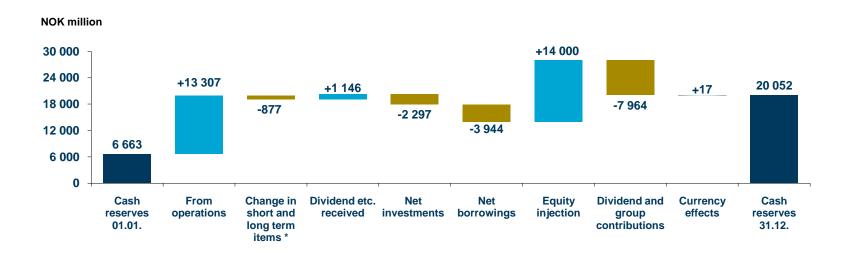

# **CASH FLOW FY 2010**

- → Cash flow from operations up 7% to NOKm 13 577 (12 714)
- Gross investments of NOKm 3 740 (4 490)

### \* Included in short-term item changes:

- · Cash collateral: NOKm -448
- Working capital: NOKm -49
- Currency effects: NOKm --881

# LIABILITIES AND INTEREST EXPENSES

- → Funding 2010:
  - New loans NOKm 4 431
  - Repayment NOKm 8 282
- New credit facilities of NOK 12 bn
- Equity injection of NOK 14 bn. gives Statkraft a solid cash position (NOKm 20 052)
- → Interest-bearing liabilities NOK 40.5 bn
  - -> NOK 50%, EUR 39%, SEK 6%, USD 5%
- -> 64% exposed to floating interest rates