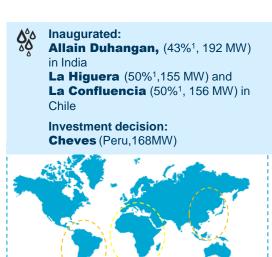

- NOK 14 bn equity injection proves solid support to growth strategy by owner
- Signing of new long-term contracts with industrial counterparts in Norway
  - With Norske Skog and Finnfjord in the period 2011-2023 (1.5 TWh/year)
  - Full replacement of expired statutory-priced industry contracts in place
- Investment decision made for Kargi hydropower plant in Turkey (102 MW)

# MAIN PROJECTS UNDER CONSTRUCTION

|                             | Projects<br>(Figures in million) |             |         | Remaining<br>capex <sup>1</sup><br>(million) | Total capex <sup>1</sup> (million) | New capacity <sup>2</sup> | Statkraft's<br>ownership<br>share | Planned completion |
|-----------------------------|----------------------------------|-------------|---------|----------------------------------------------|------------------------------------|---------------------------|-----------------------------------|--------------------|
| _                           | Svartisen                        | ٷؙؙؙؙؙ۪۠ٞٛٛ | NORWAY  | NOK 10                                       | NOK 375                            | 250 MW                    | 70%                               | 2011               |
| European<br>Flexible        | Eiriksdal and Makkoren           | ģģ          | NORWAY  | NOK 600                                      | NOK 750                            | 84 MW                     | 100%                              | 2013               |
| Power<br>Generation         | Nedre Røssåga                    | ŶŶ          | NORWAY  | NOK 400                                      | NOK 425                            | -                         | 100%                              | 2017               |
|                             | Knapsack II                      | ۵           | GERMANY | NOK 2800                                     | NOK 2900                           | 430 MW                    | 100%                              | 2013               |
|                             | Ambuklao & Binga                 | ٥٥٥         | PHIL.   | USD 70                                       | USD 300                            | 105 MW                    | 50%³                              | 2011 & 2014        |
| International<br>Hydropower | Kargi                            | ٥٥٥         | TURKEY  | EUR 250                                      | EUR 250                            | 102 MW                    | 100%                              | 2013/2014          |
|                             | La Higuera                       | ٥٥٥         | CHILE   | 0                                            | USD 400                            | 155 MW                    | 45%³                              | 2011               |
|                             | Allain Duhangan                  | ٥٥٥         | INDIA   | USD 15                                       | USD 500                            | 192 MW                    | 43%³                              | 2011               |
|                             | La Confluencia                   | Ŷŷ          | CHILE   | USD 80                                       | USD 475                            | 158 MW                    | 50% <sup>3</sup>                  | 2010/11            |
|                             | Cheves                           | ٥٥٥         | PERU    | USD 380                                      | USD 400                            | 168 MW                    | 100%³                             | 2013/2014          |
| Wind power                  | Sheringham Shoal                 | Y           | UK      | GBP 300                                      | GBP 500                            | 315 MW                    | 50%                               | 2012               |
| Stations                    | Total                            |             |         | NOK 13 000                                   | NOK 25 000                         | 1350 MW <sup>1</sup>      |                                   |                    |

# **SEGMENTS – BREAKDOWN (II)**

- Increased revenues due to higher power prices
- Project and development activities impact profits
- Generation of 190 GWh (131)

- Increased profit due to increased generation at higher prices in associates
- Inauguration of La Higuera and La Confluencia hydropower plants in Chile in October (313 MW)
- Year-on-year revenues down due to sale of Trondheim Energi Nett and retail sale activities
- Increased contribution from district heating following higher prices and generation
- District heating generation of 348 GWh (278)