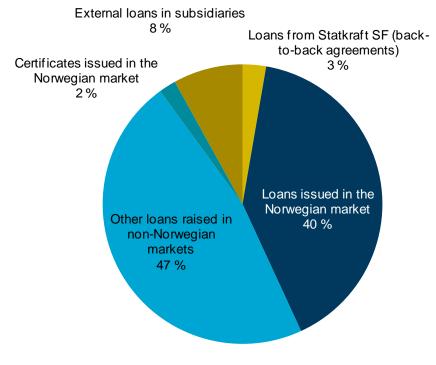

# LIABILITIES AND INTEREST EXPENSES

- → Funding 2010:
  - New loans NOKm 4 431
  - Repayment NOKm 8 282
- New credit facilities of NOK 12 bn
- Equity injection of NOK 14 bn. gives Statkraft a solid cash position (NOKm 20 052)
- → Interest-bearing liabilities NOK 40.5 bn
  - -> NOK 50%, EUR 39%, SEK 6%, USD 5%
- -> 64% exposed to floating interest rates