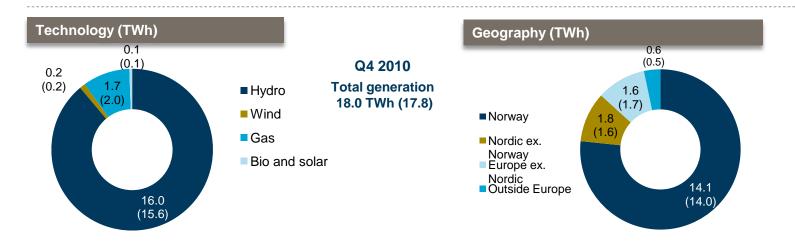

# STATKRAFT'S POWER GENERATION

- -> FY'10 generation of 57.4 TWh (57.0)
- Significant variations during 2010 due to extraordinary cold winter periods, and relatively low hydro reservoirs through the year

# **SEGMENTS – BREAKDOWN (I)**

- Earnings driven by higher Nordic power prices
- Negative gas power contributions due to low spark-spreads
- Generation of 14.0 TWh (13.3)

- Profit positively affected by higher power prices
- Generation of 1.6 TWh (1.7)

- Increased profits due to higher power prices and acquisition of retail sales operations from Trondheim Energi at YE 2009
- Higher contributions from associated companies

# **SEGMENTS – BREAKDOWN (II)**

- Increased revenues due to higher power prices
- Project and development activities impact profits
- Generation of 190 GWh (131)

- Increased profit due to increased generation at higher prices in associates
- Inauguration of La Higuera and La Confluencia hydropower plants in Chile in October (313 MW)
- Year-on-year revenues down due to sale of Trondheim Energi Nett and retail sale activities
- Increased contribution from district heating following higher prices and generation
- District heating generation of 348 GWh (278)