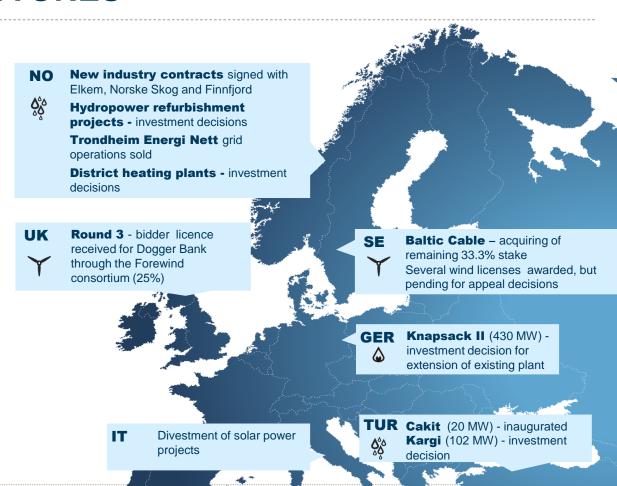

- NOK 14 bn equity injection proves solid support to growth strategy by owner
- Signing of new long-term contracts with industrial counterparts in Norway
  - With Norske Skog and Finnfjord in the period 2011-2023 (1.5 TWh/year)
  - Full replacement of expired statutory-priced industry contracts in place
- Investment decision made for Kargi hydropower plant in Turkey (102 MW)

Acquiring of remaining 33.3% stake in Baltic Cable AB

<sup>&</sup>lt;sup>1</sup> Underlying figures are adjusted for material non-recurring items and unrealised changes in value

# MAIN PROJECTS UNDER CONSTRUCTION

|                             | Projects<br>(Figures in million) |             |         | Remaining<br>capex <sup>1</sup><br>(million) | Total capex <sup>1</sup> (million) | New capacity <sup>2</sup> | Statkraft's<br>ownership<br>share | Planned completion |
|-----------------------------|----------------------------------|-------------|---------|----------------------------------------------|------------------------------------|---------------------------|-----------------------------------|--------------------|
| _                           | Svartisen                        | ٷؙؙؙؙؙ۪۠ٞٛٛ | NORWAY  | NOK 10                                       | NOK 375                            | 250 MW                    | 70%                               | 2011               |
| European<br>Flexible        | Eiriksdal and Makkoren           | ģģ          | NORWAY  | NOK 600                                      | NOK 750                            | 84 MW                     | 100%                              | 2013               |
| Power<br>Generation         | Nedre Røssåga                    | ŶŶ          | NORWAY  | NOK 400                                      | NOK 425                            | -                         | 100%                              | 2017               |
|                             | Knapsack II                      | ۵           | GERMANY | NOK 2800                                     | NOK 2900                           | 430 MW                    | 100%                              | 2013               |
|                             | Ambuklao & Binga                 | ٥٥٥         | PHIL.   | USD 70                                       | USD 300                            | 105 MW                    | 50%³                              | 2011 & 2014        |
| International<br>Hydropower | Kargi                            | ٥٥٥         | TURKEY  | EUR 250                                      | EUR 250                            | 102 MW                    | 100%                              | 2013/2014          |
|                             | La Higuera                       | ٥٥٥         | CHILE   | 0                                            | USD 400                            | 155 MW                    | 45%³                              | 2011               |
|                             | Allain Duhangan                  | ٥٥٥         | INDIA   | USD 15                                       | USD 500                            | 192 MW                    | 43%³                              | 2011               |
|                             | La Confluencia                   | Ŷŷ          | CHILE   | USD 80                                       | USD 475                            | 158 MW                    | 50% <sup>3</sup>                  | 2010/11            |
|                             | Cheves                           | ٥٥٥         | PERU    | USD 380                                      | USD 400                            | 168 MW                    | 100%³                             | 2013/2014          |
| Wind power                  | Sheringham Shoal                 | Y           | UK      | GBP 300                                      | GBP 500                            | 315 MW                    | 50%                               | 2012               |
| Stations                    | Total                            |             |         | NOK 13 000                                   | NOK 25 000                         | 1350 MW <sup>1</sup>      |                                   |                    |