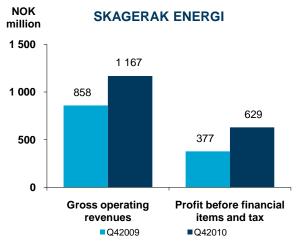

# **SEGMENTS – BREAKDOWN (I)**

- Earnings driven by higher Nordic power prices
- Negative gas power contributions due to low spark-spreads
- Generation of 14.0 TWh (13.3)

- Profit positively affected by higher power prices
- Generation of 1.6 TWh (1.7)