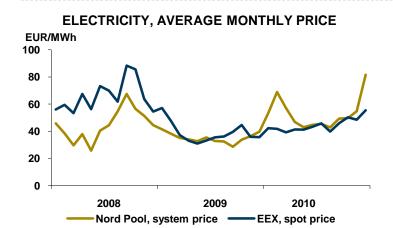

# **ELECTRICITY MARKET**

### Q4 2010

- Average Nord Pool system price of 62.0 EUR/MWh (36.6)
- Average EEX spot price of 51.4 EUR/MWh (38.7)
- Nordic reservoir levels 36% below of median level at year end