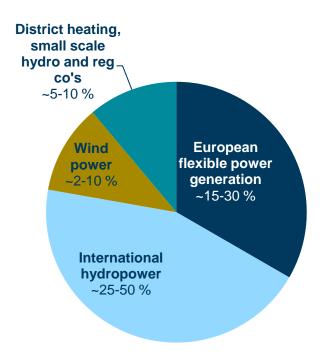

# MAIN PROJECTS UNDER CONSTRUCTION

|                             | Projects<br>(Figures in million) |             |         | Remaining<br>capex <sup>1</sup><br>(million) | Total capex <sup>1</sup> (million) | New capacity <sup>2</sup> | Statkraft's<br>ownership<br>share | Planned completion |
|-----------------------------|----------------------------------|-------------|---------|----------------------------------------------|------------------------------------|---------------------------|-----------------------------------|--------------------|
| _                           | Svartisen                        | ٷؙؙؙؙؙ۪۠ٞٛٛ | NORWAY  | NOK 10                                       | NOK 375                            | 250 MW                    | 70%                               | 2011               |
| European<br>Flexible        | Eiriksdal and Makkoren           | ģģ          | NORWAY  | NOK 600                                      | NOK 750                            | 84 MW                     | 100%                              | 2013               |
| Power<br>Generation         | Nedre Røssåga                    | ŶŶ          | NORWAY  | NOK 400                                      | NOK 425                            | -                         | 100%                              | 2017               |
|                             | Knapsack II                      | ۵           | GERMANY | NOK 2800                                     | NOK 2900                           | 430 MW                    | 100%                              | 2013               |
|                             | Ambuklao & Binga                 | ٥٥٥         | PHIL.   | USD 70                                       | USD 300                            | 105 MW                    | 50%³                              | 2011 & 2014        |
| International<br>Hydropower | Kargi                            | ٥٥٥         | TURKEY  | EUR 250                                      | EUR 250                            | 102 MW                    | 100%                              | 2013/2014          |
|                             | La Higuera                       | ٥٥٥         | CHILE   | 0                                            | USD 400                            | 155 MW                    | 45%³                              | 2011               |
|                             | Allain Duhangan                  | ٥٥٥         | INDIA   | USD 15                                       | USD 500                            | 192 MW                    | 43%³                              | 2011               |
|                             | La Confluencia                   | Ŷŷ          | CHILE   | USD 80                                       | USD 475                            | 158 MW                    | 50% <sup>3</sup>                  | 2010/11            |
|                             | Cheves                           | ٥٥٥         | PERU    | USD 380                                      | USD 400                            | 168 MW                    | 100%³                             | 2013/2014          |
| Wind power                  | Sheringham Shoal                 | Y           | UK      | GBP 300                                      | GBP 500                            | 315 MW                    | 50%                               | 2012               |
| Stations                    | Total                            |             |         | NOK 13 000                                   | NOK 25 000                         | 1350 MW <sup>1</sup>      |                                   |                    |