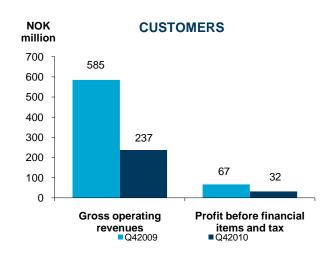

- Increased profits due to higher power prices and acquisition of retail sales operations from Trondheim Energi at YE 2009
- Higher contributions from associated companies

# **SEGMENTS – BREAKDOWN (II)**

- Increased revenues due to higher power prices
- Project and development activities impact profits
- Generation of 190 GWh (131)

- Increased profit due to increased generation at higher prices in associates
- Inauguration of La Higuera and La Confluencia hydropower plants in Chile in October (313 MW)
- Year-on-year revenues down due to sale of Trondheim Energi Nett and retail sale activities
- Increased contribution from district heating following higher prices and generation
- District heating generation of 348 GWh (278)