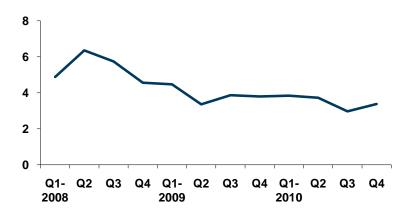

### Lost-time injuries per million hours

LTI lost-time injuries per million hours (12-month rolling period)

### **Consolidated activities**

- No serious injuries
- 23 lost-time injuries during 2010
- -> H1-value FY 2010: 3.4 (3.8)
- Illness absence FY 2010: 3.4% (3.3%)