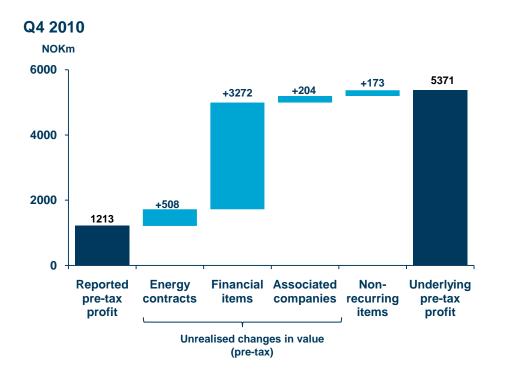

# **INCOME STATEMENT - ACTUAL**

| 4th quarter |        |                                                    | Full year |        |
|-------------|--------|----------------------------------------------------|-----------|--------|
| 2010        | 2009   | NOK million                                        | 2010      | 2009   |
| 8 939       | 8 157  | Gross operating revenues                           | 29 252    | 25 675 |
| -1 387      | -1 464 | Energy purchase and transmission costs             | -6 270    | -5 879 |
| -508        | -644   | Unrealised changes in value energy contracts       | 193       | -2 813 |
| 7 044       | 6 049  | Net operating revenues                             | 23 176    | 16 983 |
| -1 812      | -2 209 | Operating expenses before depreciation             | -7 221    | -7 214 |
| 5 232       | 3 840  | EBITDA                                             | 15 955    | 5 929  |
| -1 070      | -822   | Depreciations and write-downs                      | -3 205    | -2 743 |
| 4 162       | 3 018  | Operating profit (EBIT)                            | 12 750    | 7 026  |
| 261         | -22    | Share of profit from associates and joint ventures | 766       | 1 179  |
| 62          | 9      | Net financial income/expenses                      | 452       | -1 696 |
| -3 272      | 434    | Unrealised changes in financial items              | -1 369    | 5 977  |
| -3 211      | 442    | Net financial items                                | -917      | 4 282  |
| 1 213       | 3 438  | Profit before tax                                  | 12 599    | 12 487 |
| -522        | -1 660 | Taxes                                              | -5 148    | -4 772 |
| 692         | 1 777  | Net profit                                         | 7 451     | 7 716  |

# **ADJUSTMENTS TO INCOME STATEMENT**

### Energy contracts

 Changes mainly related to stronger gas prices and USD appreciations

### -> Financial items

- Write-down on E.ON AG shares due to share price decline (NOKm -3 625)
- Unrealised agio on internal and external debt in SEK and EUR (NOKm +1 279)
- FX and currency contracts (NOKm +45)

### Non-recurring items

- Decreased pension liabilities following Norwegian pension reform (NOKm +339)
- Write-downs (NOKm –633)

### Non-recurring tax effect

 Deferred tax asset related to negative resource rent income (NOKm +1 430)

# **UNDERLYING OPERATIONS**

| NOK million                             | Q4 2010 | Q4 2009           | FY2010 | FY 2009      |      |
|-----------------------------------------|---------|-------------------|--------|--------------|------|
| Gross operating revenues <sup>1</sup>   | 8 939   | 8 157 +10%        | 28 859 | 25 675       | +12% |
| Adjusted EBITDA <sup>1</sup>            | 5 401   | 4 484 +20%        | 15 030 | 12 582       | +19% |
| Adjusted EBIT <sup>1</sup>              | 4767    | 3 770 +26%        | 12 487 | 9 947        | +26% |
| Adjusted pre-tax profit <sup>1</sup>    | 5 371   | 3 986 +35%        | 13 861 | 10 654       | +30% |
| Net cash flow from operating activities | 2 700   | 2 443 +11%        | 13 171 | 12 714       | +4%  |
| Gross investments                       | 1 188   | <b>1 563</b> -24% | 3 740  | 4490         | -17% |
| Interest-bearing debt                   |         |                   | 40 486 | 45 660       | -11% |
| Adjusted ROACE before tax1              |         |                   | 19.5%  | <u>15.2%</u> | +4.3 |